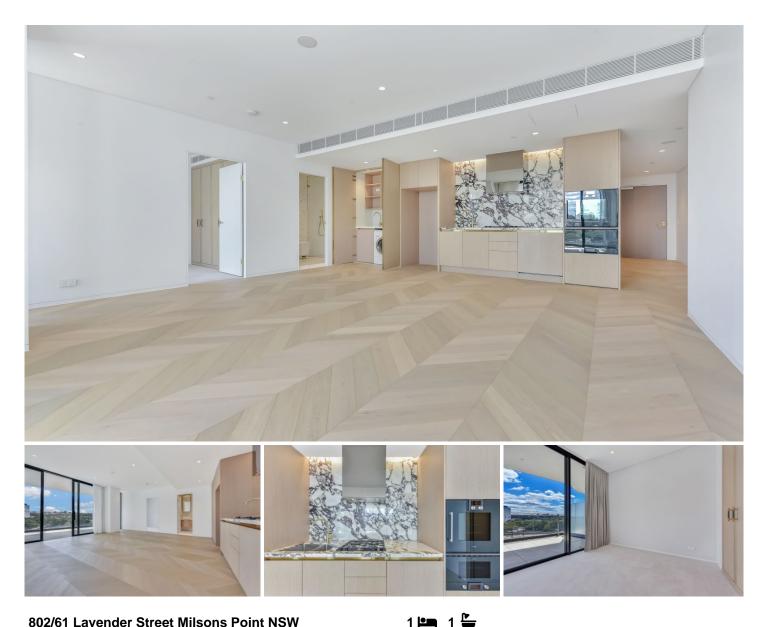

## 802/61 Lavender Street Milsons Point NSW

This executive apartment sets itself apart, with its beautifully appointed finishes, architectural design elements to suit a professional couple ideal for entertaining and providing easy access to the city whilst affording a harbourside living in an exciting locale of Milsons Point.

The secure residence offers 1 bedroom with quality features including bespoke joinery through-out.

Natural stone kitchen benchtop with top of line Gaggenau appliances.

The open plan living flows onto an expansive terrace that blurs the line between indoor /outdoor living.

Premium timber flooring,

Oversized balcony offering panoramic district views Luxury bathroom

Internal laundry includes washer/dryer