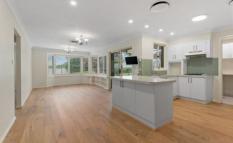

The living space is generous with a formal lounge area with gas fireplace, open plan kitchen and family room that flows directly out to the undercover alfresco entertaining area. Perfect for parties and entertaining family and friends.