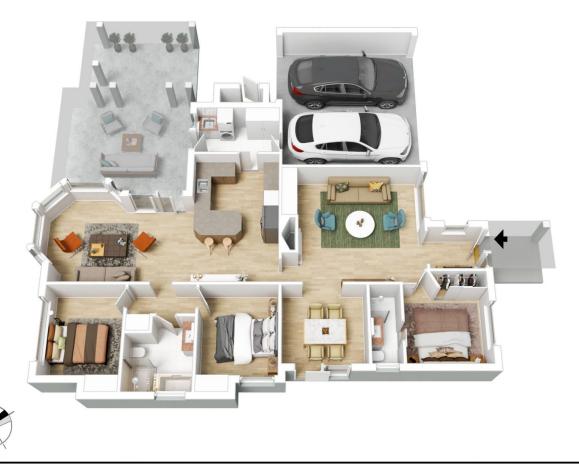

This solid brick 3 bed, home is set on a fantastic 577m2 block with a level rear yard and plenty of grass area that is both private and child friendly where the kids can safely play. Its low maintenance living and still offers great space for the gardening enthusiasts.

The living space is generous with a formal lounge area with gas fireplace, open plan kitchen and family room that flows directly out to the undercover alfresco entertaining area. Perfect for parties and entertaining family and friends.

The floor plan is not to scale; measurements are indicative and in metres. All features included in this 3D plan are for inspiration purposes only.

This is not an exact replica of the property or the position of exterior elements. Plans should not be relied on. Interested parties should make and rely on their own enquiries.

Produced by **DIAKRIT** 