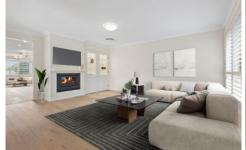

The living space is generous with a formal lounge area with gas fireplace, open plan kitchen and family room that flows directly out to the undercover alfresco entertaining area. Perfect for parties and entertaining family and friends.