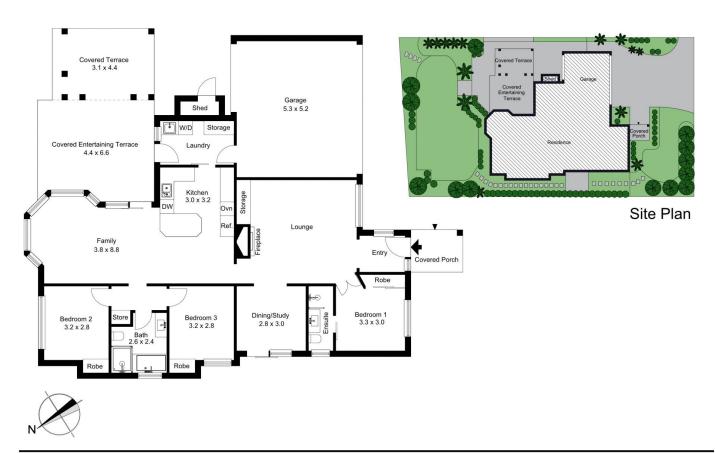

This solid brick 3 bed, home is set on a fantastic 577m2 block with a level rear yard and plenty of grass area that is both private and child friendly where the kids can safely play. Its low maintenance living and still offers great space for the gardening enthusiasts.

The living space is generous with a formal lounge area with gas fireplace, open plan kitchen and family room that flows directly out to the undercover alfresco entertaining area. Perfect for parties and entertaining family and friends.

The floor plan is not to scale; measurements are indicative and in metres. All features included in this 3D plan are for inspiration purposes only.

This is not an exact replica of the property or the position of exterior elements. Plans should not be relied on. Interested parties should make and rely on their own enquiries.

Produced by **DIAKRIT** 