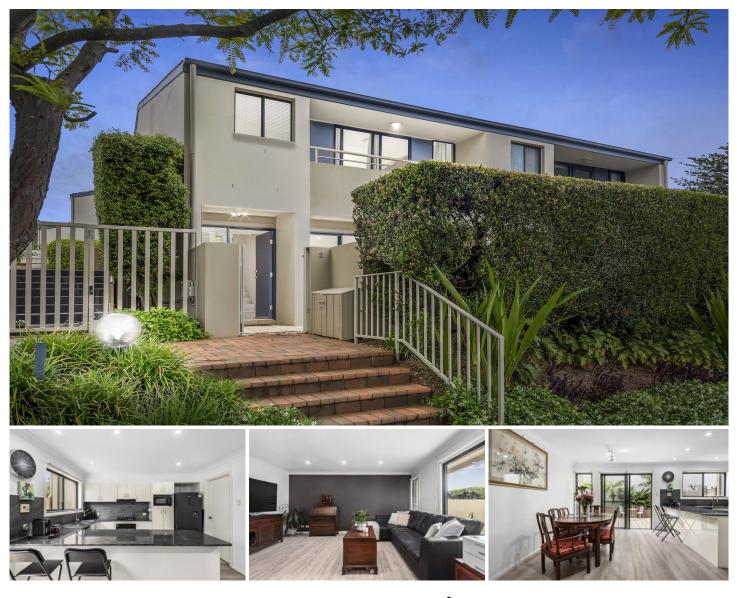

## 2/28-30 South Creek Road Collaroy NSW

Very tidy multi-level townhouse in 'Reef Terraces', delivering a sense of peace and privacy.

A contemporary haven, it reveals a seamless indoor to outdoor flow, two sun-soaked courtyards, quality appointments and generous proportions throughout.

Security complex, featuring intercom and a double lock-up garage including additional storage spaces and internal access to the home.

This boutique complex is perfectly family and pet friendly, located within close proximity to schools, cafes, shops, public transport and Dee Why beach.

## Key features

? Oversized double lock-up garage with remote doors, additional storage spaces and internal access to the home